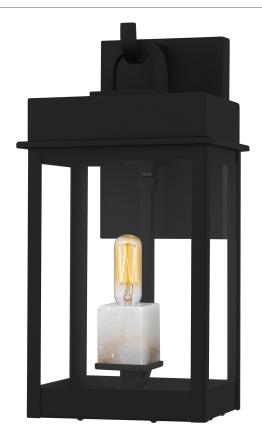

### CAM8407MBK

Carmen 1-Light Matte Black Outdoor Wall Lantern Matte Black

# **DIMENSIONS**

Dimensions: 6.50" W x 13.00" H x 6.25" D

Backplate Dimensions: 7.00"H x 4.50"W

HCWO: 3.5"

Weight: 5.52 lbs

# **DETAILS**

Material: COASTAL ARMOUR ALUMINUM

Glass/Shade Description: Clear Glass - Glass - Shade 2 Description: Clear Tempered Glass

### **LAMPING**

Light Source: Socketed

Bulb Included: No

Bulb Type: Candelabra Base

Bulb Quantity: 1

Watts per Bulb: 60

LED Wattage Equivalent: 15W