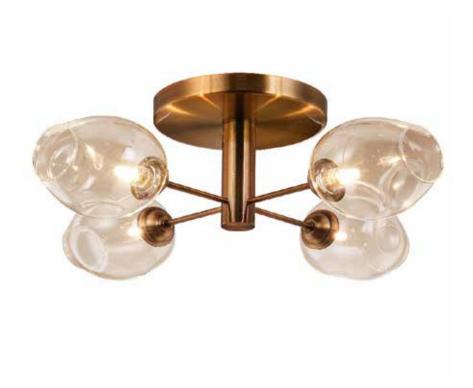

## ABI-204SF-VB - 4LT Semi Flush, VB Finish w/ Champagne Gla

## 4 Light Halogen Semi Flush, Vintage Bronze with Champagne Glass

| Height           | 7.63           | No. of Bulbs        | 4                 |
|------------------|----------------|---------------------|-------------------|
| Width/Length     | 20.5           | LED Compatible      | LED Compatible    |
| Depth            | 20.5           | Total Wattage       | 160               |
| Weight           | 3              |                     |                   |
| Body Material    | Metal          | Second Material     | Glass             |
| Finish/Color     | Vintage Bronze | Second Finish/Color | Champagne         |
| Type of Finish   | Electroplated  |                     |                   |
| Bulb 1 Amount    | 4              | Rated For           | Damp              |
| Bulb 1 Base Type | G9             | Voltage             | 120V              |
| Bulb 1 Max Watt. | 40             |                     |                   |
| Bulb 1 Included  | No             | Approval            | cUL or equivalent |
| Bulb 1 Lumens    |                | Warranty            | 1 Year            |
| Bulb 1 CRI       |                | Instal Position     | Ceiling           |