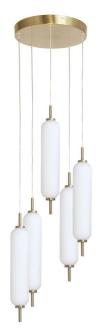

45W Aged Brass Multi Light Pendant w/ White Opal Glass

| Height                                           | 15.75"                                  |
|--------------------------------------------------|-----------------------------------------|
| Width/Length                                     | 12"                                     |
| Depth                                            | 12"                                     |
| Weight                                           | 11 lbs                                  |
|                                                  |                                         |
| <b>Body Material</b>                             | Metal                                   |
| Finish/Color                                     | Aged Brass                              |
| Type of Finish                                   | Electroplated                           |
|                                                  |                                         |
|                                                  |                                         |
| Light Qty                                        | 5                                       |
| Light Qty<br>Light Base                          | 5<br>LED                                |
|                                                  |                                         |
| Light Base                                       | LED                                     |
| Light Base<br>Light Max Watt                     | LED<br>9                                |
| Light Base Light Max Watt Light Inc              | LED<br>9<br>Yes                         |
| Light Base Light Max Watt Light Inc Light Lumens | LED 9 Yes 3750(Initial) 1500(Delivered) |

| Dimmable              | Dimmable          |
|-----------------------|-------------------|
| LED Compatible        | Integrated LED    |
| Total Wattage         | 45W               |
|                       |                   |
|                       |                   |
| Second Material       | Glass             |
| Second Finish/Color   | White             |
| Second Type of Finish | Opal              |
|                       | •                 |
| Rated For             | Damp Location     |
| Voltage               | 120V              |
| _                     |                   |
| Approval              | cUL or equivalent |
| Warranty              | 3 Year Limited    |
| Install Position      | Ceiling           |
|                       |                   |
| Extension Length      | 72                |