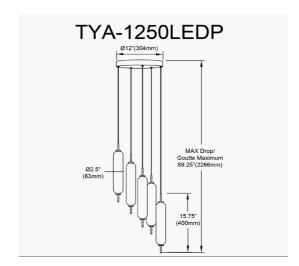

45W Aged Brass Multi Light Pendant w/ White Opal Glass

| Height                                           | 15.75"                                  |
|--------------------------------------------------|-----------------------------------------|
| Width/Length                                     | 12"                                     |
| Depth                                            | 12"                                     |
| Weight                                           | 11 lbs                                  |
|                                                  |                                         |
| <b>Body Material</b>                             | Metal                                   |
| Finish/Color                                     | Aged Brass                              |
| Type of Finish                                   | Electroplated                           |
|                                                  |                                         |
|                                                  |                                         |
| Light Qty                                        | 5                                       |
| Light Qty<br>Light Base                          | 5<br>LED                                |
|                                                  |                                         |
| Light Base                                       | LED                                     |
| Light Base<br>Light Max Watt                     | LED<br>9                                |
| Light Base Light Max Watt Light Inc              | LED<br>9<br>Yes                         |
| Light Base Light Max Watt Light Inc Light Lumens | LED 9 Yes 3750(Initial) 1500(Delivered) |

| Dimmable              | Dimmable          |
|-----------------------|-------------------|
| LED Compatible        | Integrated LED    |
| Total Wattage         | 45W               |
|                       |                   |
|                       |                   |
| Second Material       | Glass             |
| Second Finish/Color   | White             |
| Second Type of Finish | Opal              |
|                       | •                 |
| Rated For             | Damp Location     |
| Voltage               | 120V              |
| _                     |                   |
| Approval              | cUL or equivalent |
| Warranty              | 3 Year Limited    |
| Install Position      | Ceiling           |
|                       |                   |
| Extension Length      | 72                |