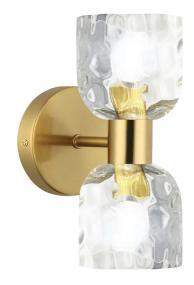

2 Light Aged Brass Wall Sconce w/ Clear Water Glass

| Height         | 11.5"         |  |
|----------------|---------------|--|
| Width/Length   | 4.75"         |  |
| Depth          | 5.75"         |  |
| Weight         | 3 lbs         |  |
|                |               |  |
| Body Material  | Metal         |  |
| Finish/Color   | Aged Brass    |  |
| Type of Finish | Electroplated |  |

| Dody Waterial  | TVICtai       |
|----------------|---------------|
| Finish/Color   | Aged Brass    |
| Type of Finish | Electroplated |
|                |               |
| Light Qty      | 2             |
| Light Base     | E12           |
| Light Max Watt | 60            |
| Light Inc      | No            |
|                |               |
|                |               |
|                |               |

| Dimmable              | Dimmable          |
|-----------------------|-------------------|
| LED Compatible        | LED Compatible    |
| Total Wattage         | 120W              |
|                       |                   |
|                       |                   |
| Second Material       | Glass             |
| Second Finish/Color   | Clear             |
| Second Type of Finish | Water             |
|                       |                   |
| Rated For             | Damp Location     |
| Voltage               | 120V              |
|                       |                   |
| Approval              | cUL or equivalent |
| Warranty              | 1 Year Limited    |
| Install Position      | Wall              |
|                       |                   |