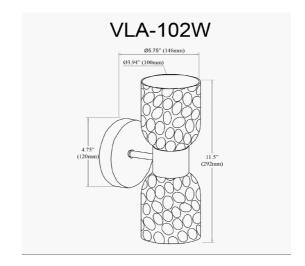

2 Light Aged Brass Wall Sconce w/ Clear Water Glass

| Height         | 11.5"         |  |
|----------------|---------------|--|
| Width/Length   | 4.75"         |  |
| Depth          | 5.75"         |  |
| Weight         | 3 lbs         |  |
|                |               |  |
| Body Material  | Metal         |  |
| Finish/Color   | Aged Brass    |  |
| Type of Finish | Electroplated |  |